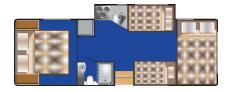

## **DAY LAYOUT**

 Generous living space equipped with sofa, TV/ DVD, table which converts to bed, and kitchen with microwave, oven, fridge and freezer

## **NIGHT LAYOUT**

- Floor plans are for illustrational purposes only and may vary.
- Rear bed permanent
  60" x 75" | 152 cm x 190 cm
- Cab-over bed 55" x 87" | 139 cm x 220 cm
- Dinette bed 42" x 68" | 106 cm x 172 cm
- Sofa bed 40" x 68" | 101 cm x 172 cm