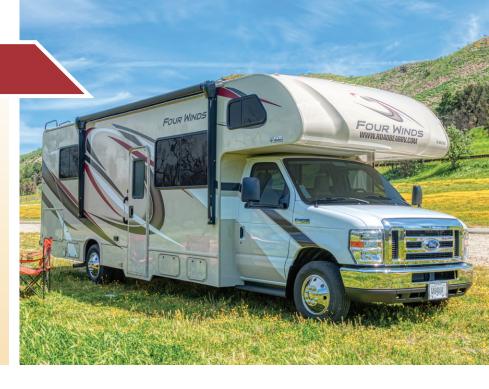

## Class C 28-30' (R)

"Perfect for the family, ample space, cozy and providing all the conveniences for your vacation."

The spacious kitchen comes with everything you need: stove, oven, coffee maker, toaster & plenty of pots & pans