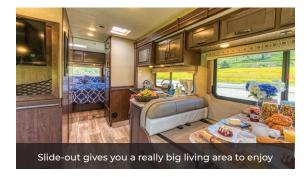

- Separate rear bedroom makes for more private space
- Huge outside storage with camping table
- · Slide-out guaranteed
- Dry bath / 210 litres of fresh water
- Tinted windows provide privacy
- Hardwood/tile style floors
- · Four separate beds