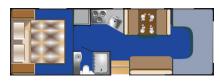

## **DAY LAYOUT**

 Generous living space equipped with sofa, TV/ DVD, table which converts to bed, and kitchen with microwave, oven, fridge and freezer

## **NIGHT LAYOUT**

- Floor plans are for illustrational purposes only and may vary.
- Rear bed permanent
  60" x 75" | 152 cm x 190 cm
- Cab-over bed 55" x 87" | 139 cm x 220 cm
- Dinette bed 42" x 68" | 106 cm x 172 cm
- Sofa bed 40" x 68" | 101 cm x 172 cm