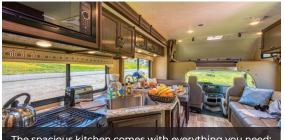

## Class C 28-30' (R)

"Perfect for the family, ample space, cozy and providing all the conveniences for your vacation."

The spacious kitchen comes with everything you need: stove, oven, coffee maker, toaster & plenty of pots & pans