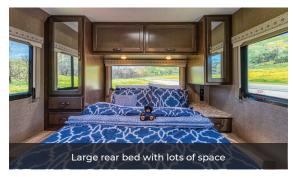

- Separate rear bedroom makes for more private space
- Huge outside storage with camping table
- · Slide-out guaranteed
- Dry bath / 210 litres of fresh water
- Tinted windows provide privacy
- Hardwood/tile style floors
- · Four separate beds

## **NIGHT LAYOUT**

- Floor plans are for illustrational purposes only and may vary.
- Rear bed permanent
  60" x 75" | 152 cm x 190 cm
- Cab-over bed 55" x 87" | 139 cm x 220 cm
- Dinette bed 42" x 68" | 106 cm x 172 cm
- Sofa bed 40" x 68" | 101 cm x 172 cm